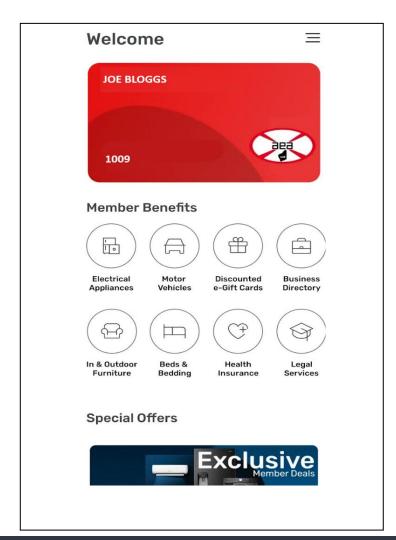

### Step 4

Your app screen on your phone, iPad, PC will look like this. Simply click on what items you like, and **ShopRite** will do the rest.