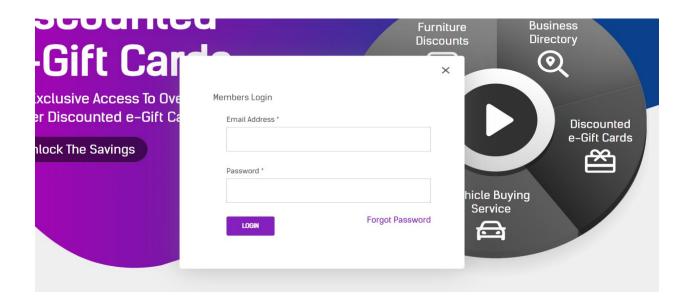

The password you create is held at **ShopRite** and not the AEAWA, so forgotten password retrieval is managed through **ShopRite** only. Once registered, you will receive an email address to your work email. Information on how to Login for future use will be found there.

When you have access to the Login page it will look like this.